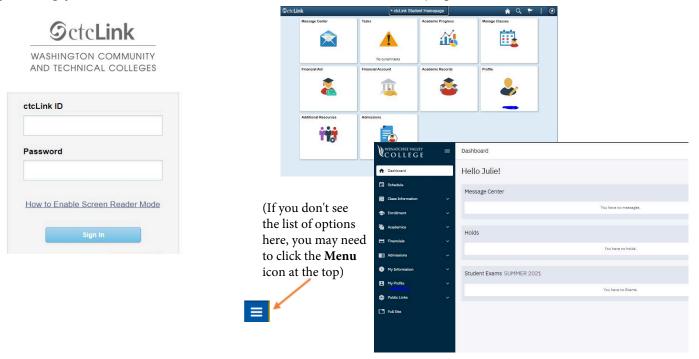

## **MyWVC - ctcLink - My Information**

1. Click the **ctcLink Login** tile from the MyWVC portal.

2. Login using your ctcLink ID and Password. You will arrive at a page that looks like one of these:

**3**. From the tile options or the left menu list, select **My Profile**. You should see a screen that looks something like this: